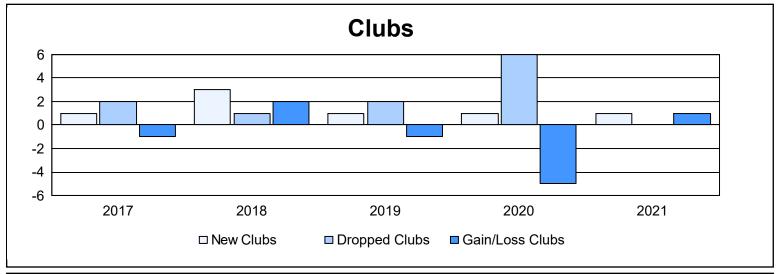

District LC 2 As of June 2021 Cumulative

| Year      | New<br>Clubs | Dropped<br>Clubs | Gain/<br>Loss<br>Clubs | New<br>Members | Charter<br>Members | Reinstate<br>Members | Transfer<br>Members | Total<br>Member<br>Added | Total<br>Members<br>Dropped | Gain/<br>Loss<br>Members |
|-----------|--------------|------------------|------------------------|----------------|--------------------|----------------------|---------------------|--------------------------|-----------------------------|--------------------------|
| 2016-2017 | 1            | 2                | -1                     | 114            | 23                 | 5                    | 7                   | 149                      | 235                         | -86                      |
| 2017-2018 | 3            | 1                | 2                      | 159            | 76                 | 5                    | 6                   | 246                      | 199                         | 47                       |
| 2018-2019 | 1            | 2                | -1                     | 57             | 21                 | 3                    | 14                  | 95                       | 234                         | -139                     |
| 2019-2020 | 1            | 6                | -5                     | 95             | 25                 | 9                    | 3                   | 132                      | 165                         | -33                      |
| 2020-2021 | 1            | 0                | 1                      | 162            | 26                 | 1                    | 7                   | 196                      | 166                         | 30                       |
| Average   | 1            | 2                | -1                     | 117            | 34                 | 5                    | 7                   | 164                      | 200                         | -36                      |