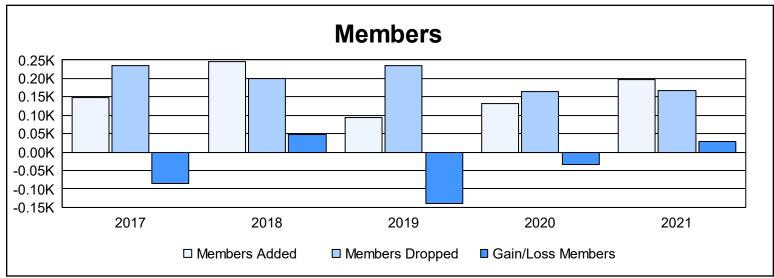

District LC 2 As of June 2021 Cumulative

| Year      | New<br>Clubs | Dropped<br>Clubs | Gain/<br>Loss<br>Clubs | New<br>Members | Charter<br>Members | Reinstate<br>Members | Transfer<br>Members | Total<br>Member<br>Added | Total<br>Members<br>Dropped | Gain/<br>Loss<br>Members |
|-----------|--------------|------------------|------------------------|----------------|--------------------|----------------------|---------------------|--------------------------|-----------------------------|--------------------------|
| 2016-2017 | 1            | 2                | -1                     | 114            | 23                 | 5                    | 7                   | 149                      | 235                         | -86                      |
| 2017-2018 | 3            | 1                | 2                      | 159            | 76                 | 5                    | 6                   | 246                      | 199                         | 47                       |
| 2018-2019 | 1            | 2                | -1                     | 57             | 21                 | 3                    | 14                  | 95                       | 234                         | -139                     |
| 2019-2020 | 1            | 6                | -5                     | 95             | 25                 | 9                    | 3                   | 132                      | 165                         | -33                      |
| 2020-2021 | 1            | 0                | 1                      | 162            | 26                 | 1                    | 7                   | 196                      | 166                         | 30                       |
| Average   | 1            | 2                | -1                     | 117            | 34                 | 5                    | 7                   | 164                      | 200                         | -36                      |